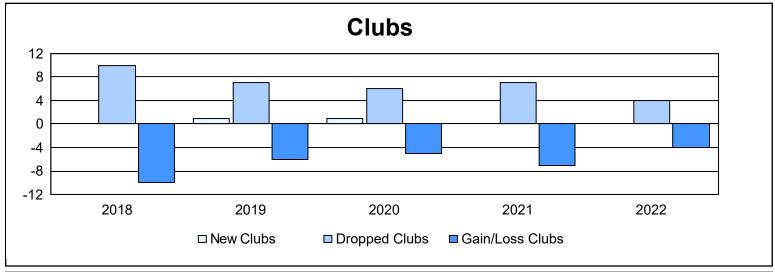

| Year      | New<br>Clubs | Dropped<br>Clubs | Gain/<br>Loss<br>Clubs | New<br>Members | Charter<br>Members | Reinstate<br>Members | Transfer<br>Members | Total<br>Member<br>Added | Total<br>Members<br>Dropped | Gain/<br>Loss<br>Members |
|-----------|--------------|------------------|------------------------|----------------|--------------------|----------------------|---------------------|--------------------------|-----------------------------|--------------------------|
| 2017-2018 | 0            | 10               | -10                    | 427            | 4                  | 46                   | 22                  | 499                      | 756                         | -257                     |
| 2018-2019 | 1            | 7                | -6                     | 331            | 21                 | 18                   | 10                  | 380                      | 723                         | -343                     |
| 2019-2020 | 1            | 6                | -5                     | 198            | 23                 | 18                   | 17                  | 256                      | 492                         | -236                     |
| 2020-2021 | 0            | 7                | -7                     | 246            | 2                  | 18                   | 11                  | 277                      | 507                         | -230                     |
| 2021-2022 | 0            | 4                | -4                     | 416            | 4                  | 32                   | 21                  | 473                      | 467                         | 6                        |
| Average   | 0            | 7                | -6                     | 324            | 11                 | 26                   | 16                  | 377                      | 589                         | -212                     |